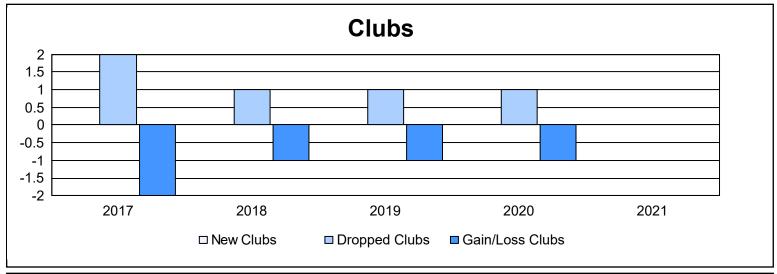

District 45 As of June 2021 Cumulative

| Year      | New<br>Clubs | Dropped<br>Clubs | Gain/<br>Loss<br>Clubs | New<br>Members | Charter<br>Members | Reinstate<br>Members | Transfer<br>Members | Total<br>Member<br>Added | Total<br>Members<br>Dropped | Gain/<br>Loss<br>Members |
|-----------|--------------|------------------|------------------------|----------------|--------------------|----------------------|---------------------|--------------------------|-----------------------------|--------------------------|
| 2016-2017 | 0            | 2                | -2                     | 104            | 0                  | 10                   | 3                   | 117                      | 181                         | -64                      |
| 2017-2018 | 0            | 1                | -1                     | 97             | 0                  | 9                    | 6                   | 112                      | 146                         | -34                      |
| 2018-2019 | 0            | 1                | -1                     | 94             | 0                  | 9                    | 8                   | 111                      | 153                         | -42                      |
| 2019-2020 | 0            | 1                | -1                     | 67             | 3                  | 14                   | 1                   | 85                       | 85                          | 0                        |
| 2020-2021 | 0            | 0                | 0                      | 55             | 0                  | 9                    | 3                   | 67                       | 99                          | -32                      |
| Average   | 0            | 1                | -1                     | 83             | 1                  | 10                   | 4                   | 98                       | 133                         | -34                      |